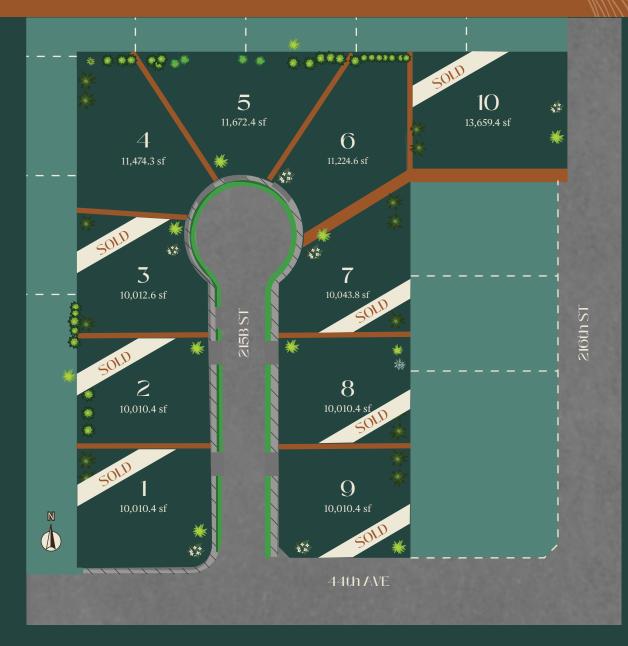

## Site Map

Modern Belgian farmhouse architecture with a blend of wood, stone or brick. While each home will be truly unique, the complementary finishing elements will create a harmonious, timeless community.

Private 1/4 acre estate lots providing plenty of room to enjoy the outdoors. In addition, most home sites are able to accommodate a detached workshop or the in-ground swimming pool you've always dreamed of.